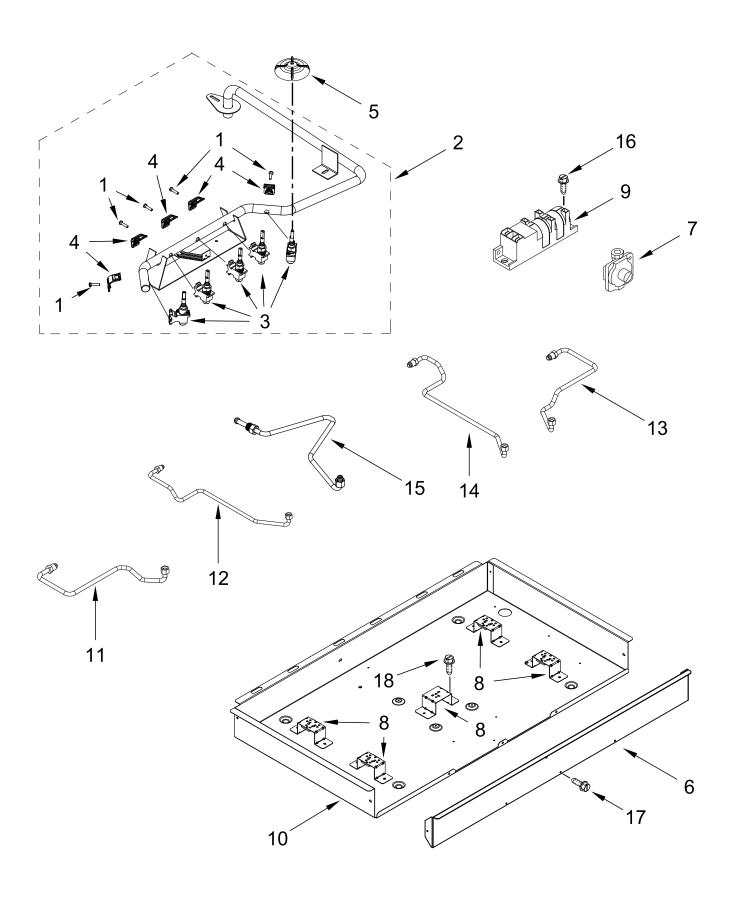

# **BURNER BOX, GAS VALVES AND SWITCH PARTS**

### **BURNER BOX, GAS VALVES AND SWITCH PARTS**

| Illus.<br>No. | Part No.               | Description                                       | Illus.<br>No. | Part No.                            | Description                                        | Illus.<br>No. | Part No.               | Description                                   |
|---------------|------------------------|---------------------------------------------------|---------------|-------------------------------------|----------------------------------------------------|---------------|------------------------|-----------------------------------------------|
| 1             | W10743274              | Screw                                             | 6             | W10614951                           | Panel, Front                                       | 14            | W10566307              | Tubing, Gas Burner                            |
| 2             | W10594396              | Assembly, Manifold                                | 7             | W10449143                           | Regulator, Pressure                                |               |                        | (Right Rear)                                  |
| 3             | W10594392              | Valve, Single                                     | 8             | W10594429                           | Bracket, Orifice Holder                            | 15            | W10566302              | Tubing, Gas Burner                            |
|               | W10594391              | (Left Front) Valve, Single (Left Rear and Center) | 9<br>10<br>11 | W10475149<br>W10735657<br>W10566305 | Module, Spark<br>Box, Burner<br>Tubing, Gas Burner | 16<br>17      | 7101P426-60<br>3196537 | (Center)<br>Screw<br>Screw                    |
|               | W10594393<br>W10597156 | Valve, Single<br>(Right Front)<br>Valve, Single   | 12            | W10566306                           | (Left Front) Tubing, Gas Burner                    | 18            | W10443110              | Screw OPTIONAL ACCESSORY PARTS (NOT INCLUDED) |
| 4             | 8287055                | (Right Rear) Bracket, Single Valve                | 13            | W10566308                           | (Left Rear)<br>Tubing, Gas Burner                  |               | W10685483<br>W11042467 | Griddle Spray, Stainless Steel                |
| 5             | W11507167              | Seal. Switch Shaft                                |               |                                     | (Right Front)                                      |               |                        | Cleaning                                      |