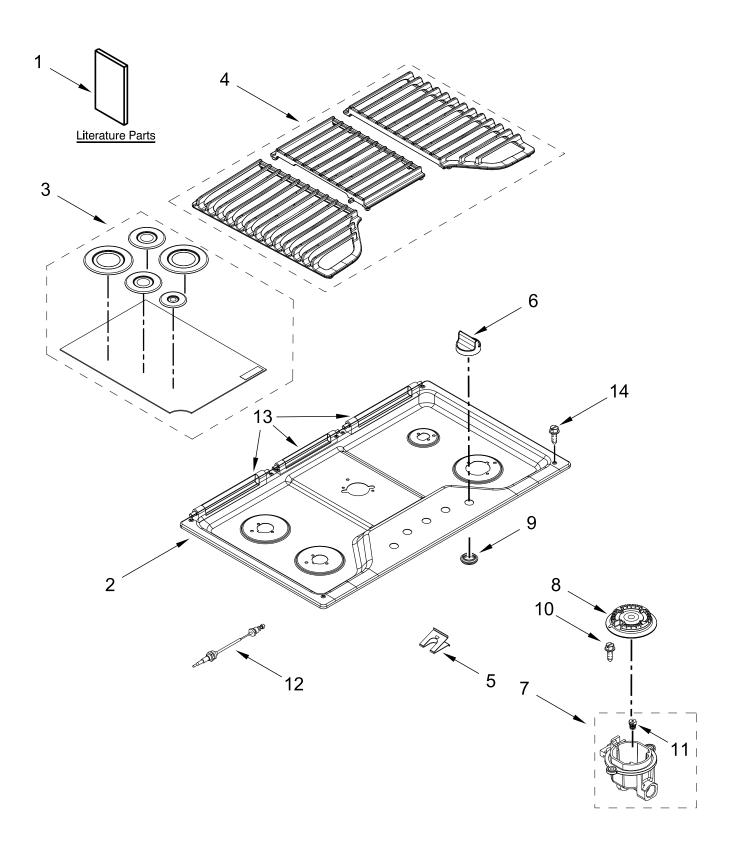

### **COOKTOP, BURNER AND GRATE PARTS**

# **COOKTOP, BURNER AND GRATE PARTS**

| Illus.<br>No. | Part No.   | Description                 | Illus.<br>No. | Part No.          | Description              | Illus.<br>No. | Part No.          | Description                              |
|---------------|------------|-----------------------------|---------------|-------------------|--------------------------|---------------|-------------------|------------------------------------------|
| 140.          | r art ivo. | Description                 | 140.          | <u>1 ait 140.</u> | Description              | 110.          | <u>1 ait 110.</u> | Description                              |
| 1             |            | Literature Parts            | 8             | 8286814           | Head, Burner             | 12            | W11439331         | Wiring, Electrode                        |
|               | W11468901  | Owner's Manual              |               |                   | (Left Front & Left Rear) |               |                   | (Left Front, Right Front                 |
|               | W11466948  | Quick Start Guide           |               | 8286815           | Head, Burner             |               |                   | & Center)                                |
| 2             |            | Cooktop                     |               |                   | (Right Front and Center) |               | W11439332         | Wiring, Electrode                        |
|               | W11131858  | Stainless                   |               | 8286813           | Head, Burner             |               |                   | (Left Rear and Right<br>Rear)            |
| 3             | W40507400  | Kit, Burner Cap             |               | 0200010           | (Right Rear)             | 40            | 14/40000075       | ,                                        |
| 4             | W10597133  | Black Grate Kit (Includes 3 | 9             |                   | Grommet                  | 13            | W10826075         | Rear, Hinge-Grate (Stainless Model Only) |
| ·             |            | Grates)                     |               | W10625915         | Black                    | 14            | W10758282         | Screw                                    |
|               | W11047088  | Black                       | 10            | 8286921           | Screw, Burner Rail (M4)  |               |                   | FOLLOWING PARTS                          |
| 5             | 8286863    | Spring, Electrode           | 11            | W10652710         | Orifice                  |               |                   | NOT ILLUSTRATED                          |
| 6             |            | Knobs, Cooktop              |               | VV 100027 10      | (Left Front & Left Rear) |               | W10889265         | Harness, Main (Switch)                   |
|               | W11084623  | Stainless                   |               | W10409144         | Orifice                  |               | W10878749         | Harness, Spark                           |
| 7             | W10594402  | Holder,Orifice (9.1K)       |               | **10-1001-1-1     | (Right Front)            |               | VV 10070743       | Module                                   |
|               |            | (Left Front & Left Rear)    |               | W10652711         | Orifice                  |               | 3400015           | Screw, Grounding                         |
|               | W10597159  | Holder, Orifice (12K)       |               |                   | (Right Rear)             |               | W10392003         | Cord, Power                              |
|               |            | (Right Front)               |               | W10609592         | Orifice                  |               | W10132200         | Relief, Strain                           |
|               | W10594399  | Holder, Orifice (5K)        |               |                   | (Center)                 |               | 313438            | Clip, Harness                            |
|               |            | (Right Rear)                |               |                   |                          |               | 3801F935-51       | Bracket, Tie Down                        |
|               | W10609591  | Holder, Orifice (15K)       |               |                   |                          |               | 7101P062-60 Screw |                                          |
|               |            | , , ,                       |               |                   |                          |               |                   | (For Tie Down Bracket)                   |
|               |            | (Center)                    |               |                   |                          |               | W11173306         | Kit, LP Conversion                       |