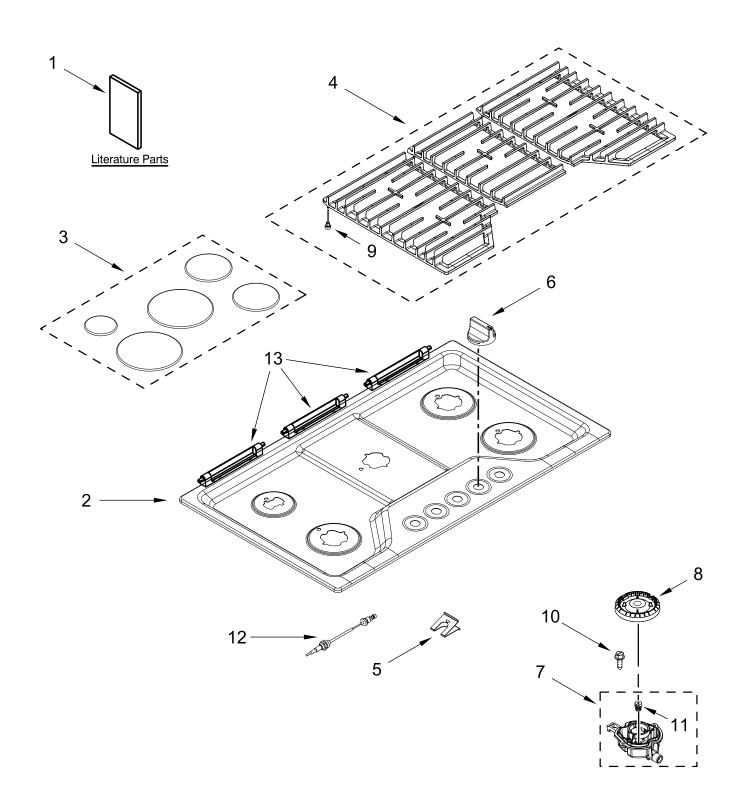

## COOKTOP, BURNER AND GRATE PARTS

# COOKTOP, BURNER AND GRATE PARTS

| lllus.<br><u>No.</u> | Part No.               | Description                                             | <u>Illus.</u><br><u>No.</u> | Part No.               | Description                                       | <u>Illus.</u><br><u>No.</u> | Part No.            | Description                                                    |
|----------------------|------------------------|---------------------------------------------------------|-----------------------------|------------------------|---------------------------------------------------|-----------------------------|---------------------|----------------------------------------------------------------|
| 1                    | W11613935<br>W11635589 | Literature Parts<br>Owner's Manual<br>Quick Start Guide | 8                           | W11352193              | Flame Spreader<br>(Left Front and Center)         | 13                          |                     | Rear, Hinge-Grate<br>(Stainless Model Only)<br>FOLLOWING PARTS |
| 2                    |                        | Cooktop                                                 |                             |                        | Flame Spreader<br>(Left Rear)                     |                             | W11632719           | NOT ILLUSTRATED<br>Harness (Switch),                           |
| 3                    | W11591938<br>W11596821 | Black Stainless<br>Burner Cap Kit<br>Black (Set of 5)   |                             | W11352195              | Flame Spreader<br>(Right Front and Right<br>Rear) |                             | W10878749           | Main<br>Harness, Spark                                         |
| 4                    | W11000021              | Grate Kit (Includes 3<br>Grates)                        | 9                           | W10598131              | Foot Pad, Grate<br>(Outer)                        |                             | 3400015             | Module<br>Screw, Grounding                                     |
|                      | W11591618              | Black (Set of 3)                                        | 10                          | W10758282              | Screw                                             |                             | W10392003           | Cord, Power                                                    |
| 5                    | W10827923              | Electrode, Spring                                       | 11                          | W10723360              | Orifice                                           |                             | W10132200<br>313438 | Relief, Strain<br>Clip, Harness                                |
| 6                    | W11566381              | Knobs, Cooktop<br>Black Stainless                       |                             | W11364991              | (Left Front)<br>Orifice                           |                             | W11573776           | LP Conversion Kit                                              |
| 7                    | W11567145              | Holder, Orifice (12K)                                   |                             | 1444040057             | (Left Rear)                                       |                             | 3801F935-51         | Bracket, Tie Down                                              |
|                      | W11567151              | (Left Front)<br>Holder, Orifice (5K)                    |                             | W11610057<br>W11631338 | Orifice<br>(Center)<br>Orifice                    |                             | 7101P062-60         | ) Screw<br>(For Tie Down Bracket)                              |
|                      | W11567144              | (Left Rear)<br>Holder, Orifice (18K)                    |                             |                        | (Right Front and Right<br>Rear)                   |                             |                     |                                                                |
|                      | W11567146              | (Center)<br>Holder, Orifice (9.1K)                      | 12                          | W11640975              | Wiring, Electrode<br>(440MM)                      |                             |                     |                                                                |
|                      |                        | (Right Front and Right<br>Rear)                         |                             | W11642338              | Wiring, Electrode<br>(636MM)                      |                             |                     |                                                                |