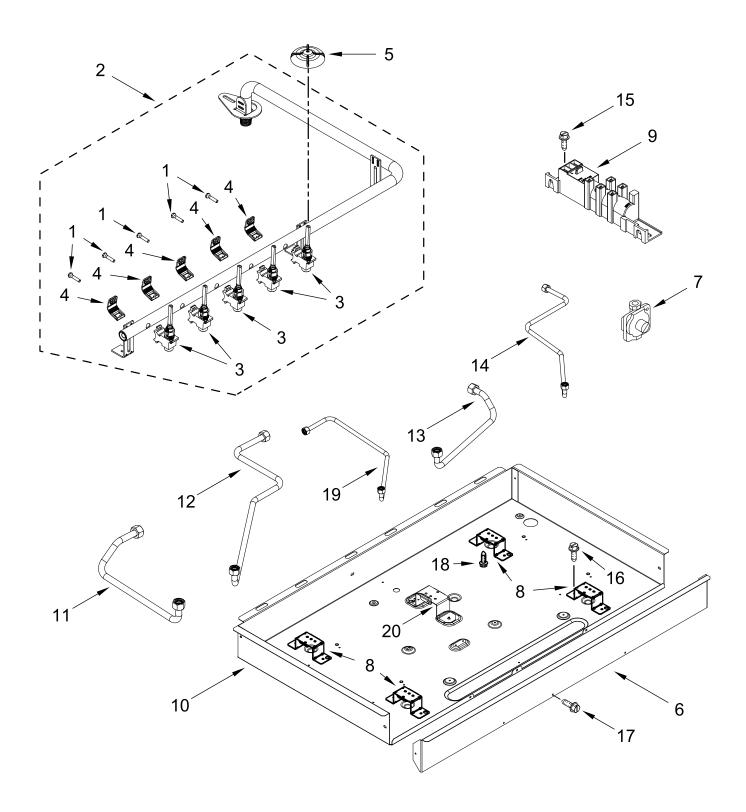

# **BURNER BOX, GAS VALVES AND SWITCH PARTS**

## **BURNER BOX, GAS VALVES AND SWITCH PARTS**

| <u>Illus.</u><br><u>No.</u> | Part No.  | Description                              | <u>Illus.</u><br><u>No.</u> | Part No.    | Description                   | <u>Illus.</u><br><u>No.</u> | Part No.  | Description                                          |
|-----------------------------|-----------|------------------------------------------|-----------------------------|-------------|-------------------------------|-----------------------------|-----------|------------------------------------------------------|
| 1                           | W10743274 | Screw                                    | 8                           | W11566469   | Bracket, Orifice Holder       | 17                          | 3196537   | Screw                                                |
| 2                           | W11576641 | Manifold Assembly                        | 9                           | W11350452   | Spark Module                  | 18                          | 8286921   | Screw, Burner Rail<br>(M4)                           |
| 3                           | W11629615 | Valve, Single<br>(Left Front and Center) | 10                          |             | Box, Burner (Not<br>Serviced) | 19                          | W11573983 | Tube, Gas                                            |
|                             | W11629616 | Valve, Single<br>(Left Rear)             | 11                          | W11573975   | Tube, Gas<br>(Left Front)     | 20                          | W11704153 | (Center)<br>Bracket, Orifice Holder<br>Center Burner |
|                             | W11629617 | Valve, Single<br>(Right Front and Right  | 12                          | W11573977   | Tube, Gas<br>(Left Rear)      |                             |           | INSULATION PARTS<br>NOT ILLUSTRATED                  |
| 4                           | 8287055   | Rear)<br>Bracket, Single Valve           | 13                          | W11573979   | Tube, Gas<br>(Right Front)    |                             | W11631590 | Insulation, Burner Box<br>High Temp                  |
| 5                           | W11507167 | Seal, Switch Shaft                       | 14                          | W11573978   | Tube, Gas<br>(Right Rear)     |                             |           | OPTIONAL<br>ACCESSORY PART                           |
| 6                           | W11620861 | Panel, Front                             | 15                          | 7101P426-60 | ) Screw                       |                             |           | (NOT INCLUDED)                                       |
| 7                           | W10449143 | Regulator, Pressure                      | 16                          | W10443110   | Screw                         |                             | W10685483 | Griddle                                              |